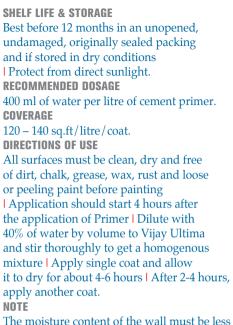

The moisture content of the wall must be less than 10% or have aged for at least 28 days Ambient and surface temperatures must be between 5°C and 40°C during application. **HEALTH & SAFETY PRECAUTIONS** Use rubber hand gloves & safety goggles I In case of contact with skin, wash with plenty of water Keep out of reach of children.