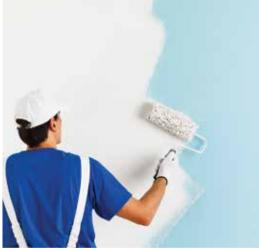

Decorative coating for exterior walls & plastered surfaces | Exterior coating for dry wall surfaces like gypsum, cement fibre boards, asbestos sheets etc. **BENEFITS** 

Rich matt finish | Good hiding property | Allows the surface to breathe and expel moisture | Waterproofing | Very good intercoat adhesion | Can be applied by brush or rollers | Free from heavy metals like mercury, lead and chromium.